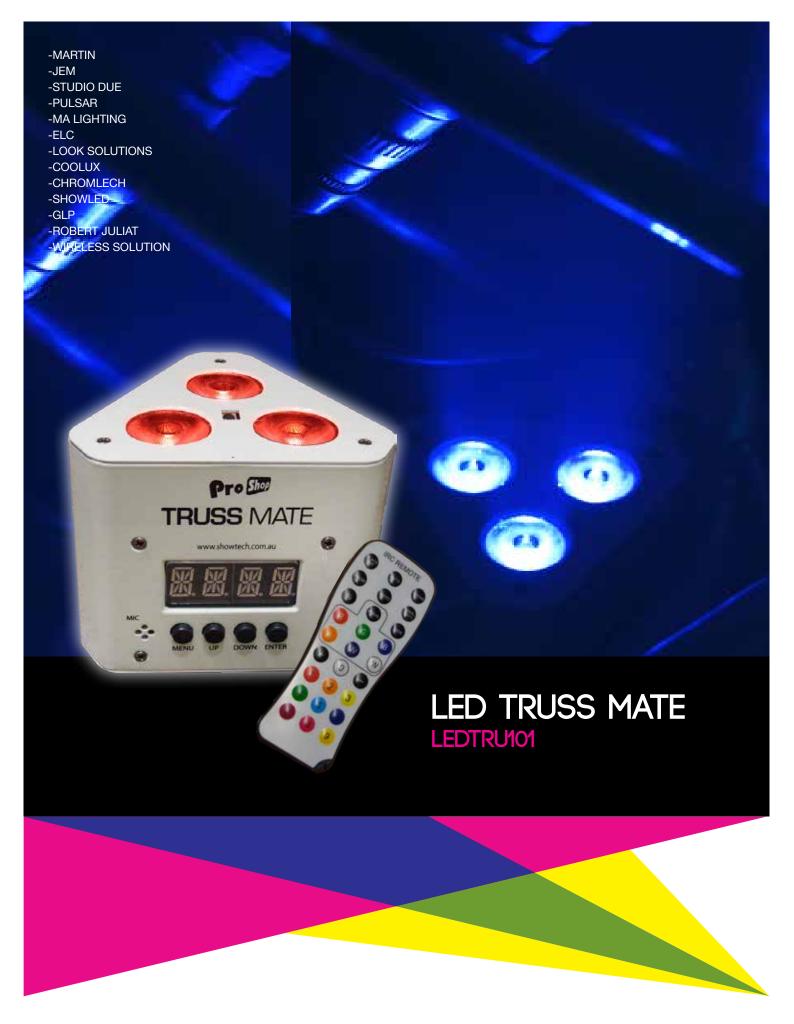

## LED TRUSS MATE

## LEDTRU101

The ProShop Truss Mate is a perfect fit for the extremely popular F33 Tri-Truss and all truss models upwards.

Mate was designed to be inconspicuous but have a clean and powerful narrow output, using three 3w Tri-Colour LEDs. The Truss Mate has both M10 and M12 threads making it easy to rig to truss in three different positions. The ProShop Truss Mate also comes with a IR remote which makes it ideal for applications where DMX control is not desired.

## **Specifications**

| Product           | LED Truss Mate             |  |
|-------------------|----------------------------|--|
| Code              | LEDTRU101                  |  |
| Lamp Source       | 3 x 3W Tri-Colour RGB LEDs |  |
| Power Supply      | 100-240V AC, 50/60Hz       |  |
| Power Consumption | 12W                        |  |
| Control Modes     | DMX<br>Auto                |  |
|                   | Static Colour              |  |
| DMX Connections   | 5 Pin XLR                  |  |
| DMX Channels      | 3, 8                       |  |
| Beam Angle        | 16°                        |  |
| Dimensions        | 108.2 x 121.3 x 104mm      |  |
| Weight            | 0.5kg                      |  |