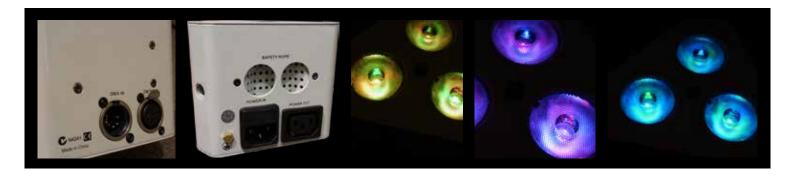

## LEDTRU101

The ProShop Truss Mate is a perfect fit for the extremely popular F33 Tri-Truss and all truss models upwards.

Mate was designed to be inconspicuous but have a clean and powerful narrow output, using three 3w Tri-Colour LEDs. The Truss Mate has both M10 and M12 threads making it easy to rig to truss in three different positions. The ProShop Truss Mate also comes with a IR remote which makes it ideal for applications where DMX control is not desired.

## **Specifications**

| Product           | LED Truss Mate             |  |
|-------------------|----------------------------|--|
| Code              | LEDTRU101                  |  |
| Lamp Source       | 3 x 3W Tri-Colour RGB LEDs |  |
| Power Supply      | 100-240V AC, 50/60Hz       |  |
| Power Consumption | 12W                        |  |
| Control Modes     | DMX<br>Auto                |  |
|                   | Static Colour              |  |
| DMX Connections   | 5 Pin XLR                  |  |
| DMX Channels      | 3, 8                       |  |
| Beam Angle        | 16°                        |  |
| Dimensions        | 108.2 x 121.3 x 104mm      |  |
| Weight            | 0.5kg                      |  |